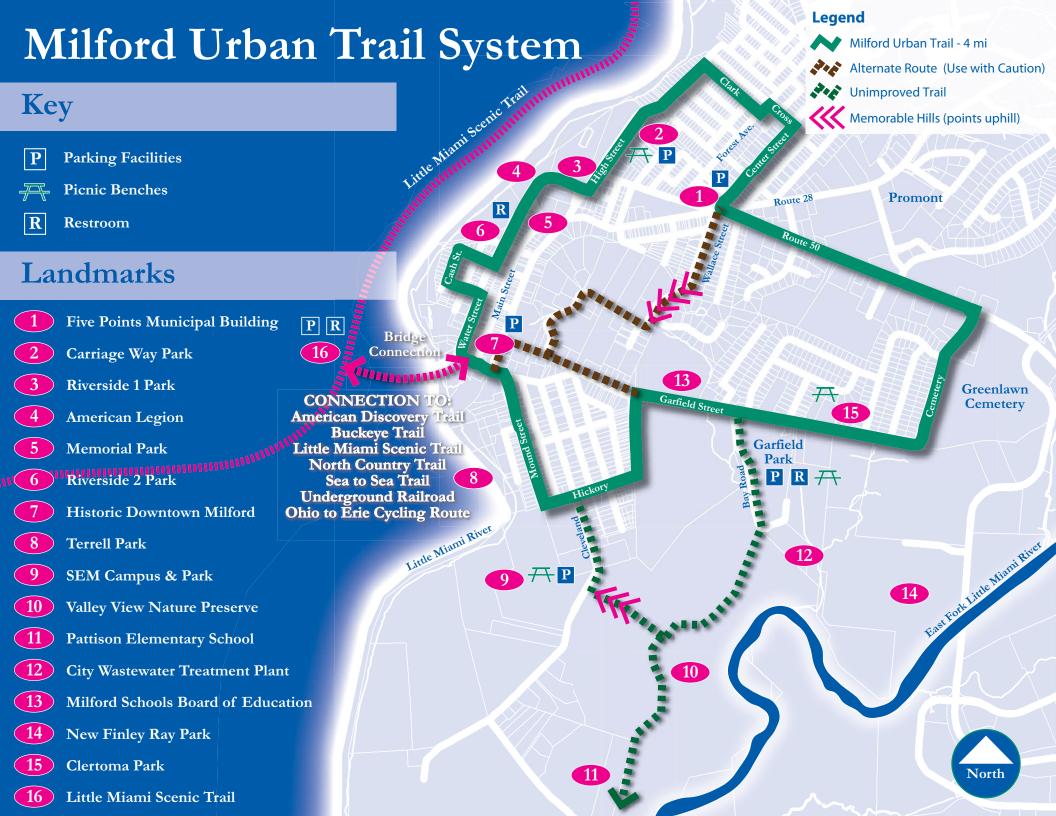

The Milford Urban Trail System is a healthy and fun way to tour the area! Whether you are new to the City or a resident looking to rediscover your own community, this trail system highlights many of Milford's unique natural and cultural resources. The trail winds along the picturesque Little Miami River, passing through several charming neighborhoods and historic downtown Milford. The Urban Trail System provides easy access to local schools, restaurants, shopping areas, parks, and picnic areas.

## Benefitting the Community

The trail system is clearly marked by signs along its path, offering a safe pedestrian connection between many points of interest in and near downtown Milford. The Milford Urban Trail System provides the following benefits:

## Make the Connection

The Milford Urban Trail System is within easy walking distance of the Ohio Buckeye Trail, the Little Miami Scenic Trail, and Main Street in historic downtown Milford. Enjoy some fresh air and fun; discover the Milford Urban Trail System today and see where it leads you.

## Milford Urban Trail System